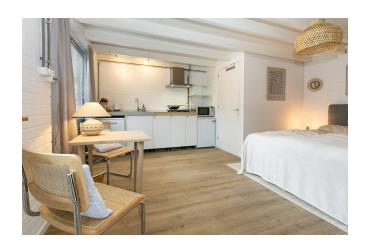

# PICTURES

**DIFFERENT VASTGOED** 

Phone 055 - 579 01 20

#### **DESCRIPTION**

In a quiet neighborhood located lovely small furnished house (approx. 21m2) The former workshop is beautifully converted into a home and is located a short walk from the station and the center of Apeldoorn. The house is located at the rear of the garden.

Layout:

Hall, entrance, living room, open kitchen, neat bathroom and private terrace. Parking at the road.

Rent: 900 euros plus an advance GWE 100,- per month.

Acceptance: 26 May 2025.

The deposit is 1 month rent. No pets and no registration possible. Maximum 1 tenant. Ideal for people who work in Apeldoorn during the week but have their main residence elsewhere in the country. No students.