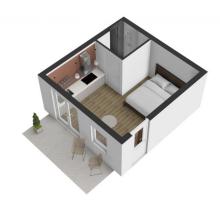

# **PICTURES**

Phone 055 - 579 01 20

Layout:

Hall, entrance, living room, open kitchen, neat bathroom and private terrace. Parking at the road.

Rent: 900 euros plus an advance GWE 100,- per month.

Acceptance: 26 May 2025.

The deposit is 1 month rent. No pets and no registration possible. Maximum 1 tenant. Ideal for people who work in Apeldoorn during the week but have their main residence elsewhere in the country. No students.