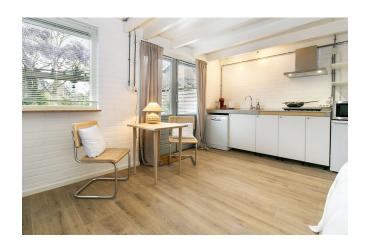

# PICTURES

**DIFFERENT VASTGOED** 

Phone 055 - 579 01 20

#### **DESCRIPTION**

In a quiet neighborhood located lovely small furnished house (approx. 21m2) The former workshop is beautifully converted into a home and is located a short walk from the station and the center of Apeldoorn. The house is located at the rear of the garden.

Layout:

Hall, entrance, living room, open kitchen, neat bathroom and private terrace. Parking at the road.

Rent: 900 euros plus an advance GWE 100,- per month.

Acceptance: 26 May 2025.

The deposit is 1 month rent. No pets and no registration possible. Maximum 1 tenant. Ideal for people who work in Apeldoorn during the week but have their main residence elsewhere in the country. No students.