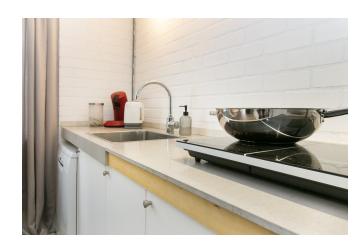

Layout:

Hall, entrance, living room, open kitchen, neat bathroom and private terrace. Parking at the road.

Rent: 900 euros plus an advance GWE 100,- per month.

Acceptance: 26 May 2025.

The deposit is 1 month rent. No pets and no registration possible. Maximum 1 tenant. Ideal for people who work in Apeldoorn during the week but have their main residence elsewhere in the country. No students.