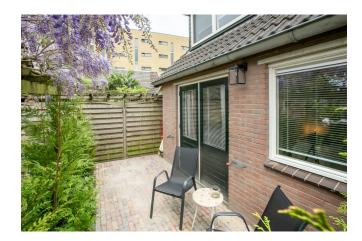

Layout:

Hall, entrance, living room, open kitchen, neat bathroom and private terrace. Parking at the road.

Rent: 900 euros plus an advance GWE 100,- per month.

Acceptance: 26 May 2025.

The deposit is 1 month rent. No pets and no registration possible. Maximum 1 tenant. Ideal for people who work in Apeldoorn during the week but have their main residence elsewhere in the country. No students.