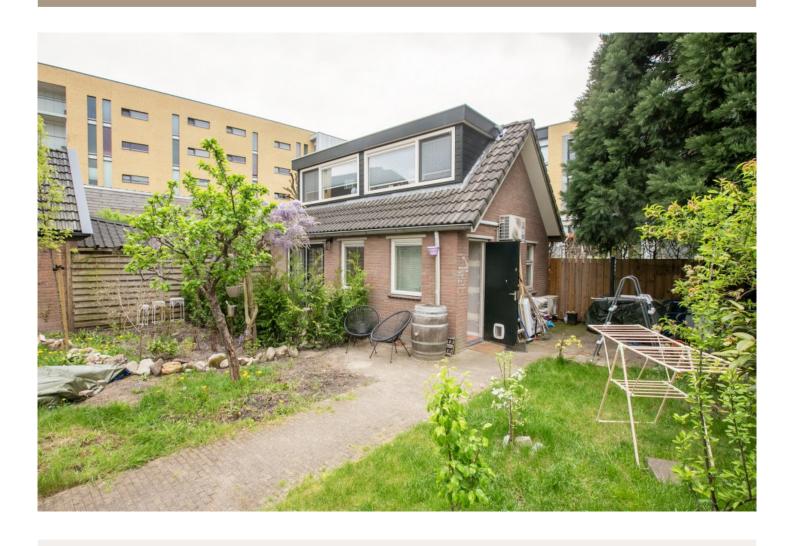

#### **DESCRIPTION**

In a quiet neighborhood located lovely small furnished house (approx. 21m2) The former workshop is beautifully converted into a home and is located a short walk from the station and the center of Apeldoorn. The house is located at the rear of the garden.

Layout:

Hall, entrance, living room, open kitchen, neat bathroom and private terrace. Parking at the road.

Rent: 900 euros plus an advance GWE 100,- per month.

Acceptance: 26 May 2025.

The deposit is 1 month rent. No pets and no registration possible. Maximum 1 tenant. Ideal for people who work in Apeldoorn during the week but have their main residence elsewhere in the country. No students.