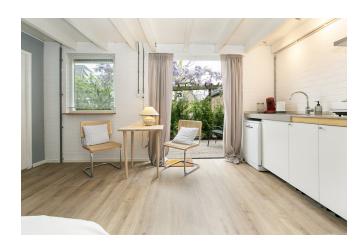

#### **DESCRIPTION**

In a quiet neighborhood located lovely small furnished house (approx. 21m2) The former workshop is beautifully converted into a home and is located a short walk from the station and the center of Apeldoorn. The house is located at the rear of the garden.

Layout:

Hall, entrance, living room, open kitchen, neat bathroom and private terrace. Parking at the road.

Rent: 900 euros plus an advance GWE 100,- per month.

Acceptance: 26 May 2025.

The deposit is 1 month rent. No pets and no registration possible. Maximum 1 tenant. Ideal for people who work in Apeldoorn during the week but have their main residence elsewhere in the country. No students.

### **SPECIFICATIONS**

€ 900,- p.m. ex. g/w/l **Price** 

Zip code 7321AT

Gemeubileerd Interior

**Type** Studio

Garden Ja 1 **Rooms** 

Living area 21m<sup>2</sup>

Volume 126m<sup>3</sup>