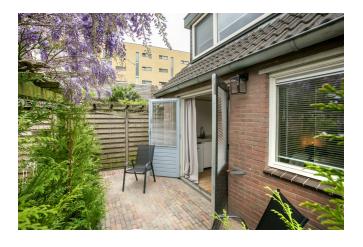

#### **DESCRIPTION**

In a quiet neighborhood located lovely small furnished house (approx. 21m2) The former workshop is beautifully converted into a home and is located a short walk from the station and the center of Apeldoorn. The house is located at the rear of the garden.

Layout:

Hall, entrance, living room, open kitchen, neat bathroom and private terrace. Parking at the road.

Rent: 900 euros plus an advance GWE 100,- per month.

Acceptance: 26 May 2025.

The deposit is 1 month rent. No pets and no registration possible. Maximum 1 tenant. Ideal for people who work in Apeldoorn during the week but have their main residence elsewhere in the country. No students.