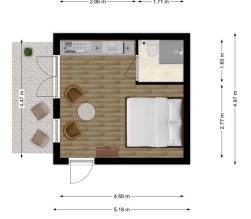

# **PICTURES**

**DIFFERENT VASTGOED** 

Phone 055 - 579 01 20

Layout:

Hall, entrance, living room, open kitchen, neat bathroom and private terrace. Parking at the road.

Rent: 900 euros plus an advance GWE 100,- per month.

Acceptance: 26 May 2025.

The deposit is 1 month rent. No pets and no registration possible. Maximum 1 tenant. Ideal for people who work in Apeldoorn during the week but have their main residence elsewhere in the country. No students.

### **SPECIFICATIONS**

€ 900,- p.m. ex. g/w/l **Price** 

Zip code 7321AT

Gemeubileerd Interior

**Type** Studio

Garden Ja 1 **Rooms** 

Living area 21m<sup>2</sup>

Volume 126m<sup>3</sup>