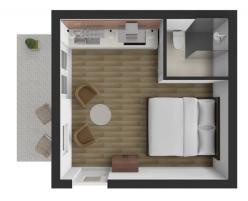

# **PICTURES**

**DIFFERENT VASTGOED** 

Phone 055 - 579 01 20

Layout:

Hall, entrance, living room, open kitchen, neat bathroom and private terrace. Parking at the road.

Rent: 900 euros plus an advance GWE 100,- per month.

Acceptance: 26 May 2025.

The deposit is 1 month rent. No pets and no registration possible. Maximum 1 tenant. Ideal for people who work in Apeldoorn during the week but have their main residence elsewhere in the country. No students.