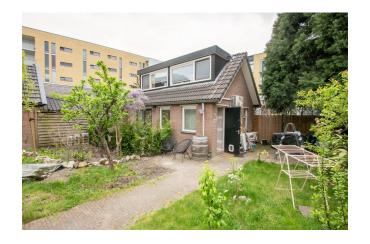

#### **DESCRIPTION**

In a quiet neighborhood located lovely small furnished house (approx. 21m2) The former workshop is beautifully converted into a home and is located a short walk from the station and the center of Apeldoorn. The house is located at the rear of the garden.

Layout:

Hall, entrance, living room, open kitchen, neat bathroom and private terrace. Parking at the road.

Rent: 900 euros plus an advance GWE 100,- per month.

Acceptance: 26 May 2025.

The deposit is 1 month rent. No pets and no registration possible. Maximum 1 tenant. Ideal for people who work in Apeldoorn during the week but have their main residence elsewhere in the country. No students.