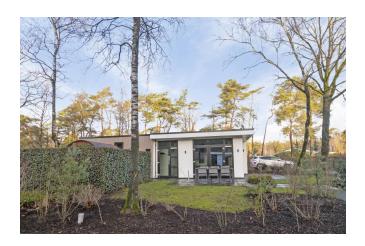

#### Description

We welcome you to park 't Gelloo. This spacious holiday home is located on a rental plot and brings together many desires such as tranquillity, luxury and atmosphere. Thanks to the many windows, this chalet is very bright and offers a lot of space. The beautiful terrace is for those lovely summer evenings and has a sauna with shower and jacuzzi, offering you ultimate relaxation from your busy daily life. The chalet has its own parking space.

A modern kitchen, luxurious bathroom, two spacious bedrooms and a separate toilet give you the desired space in your own chalet. The living room with garden doors completes the chalet. The park is located on the Veluwe near Lunteren and Ede. An ideal base for cycling, walking and especially relaxing.