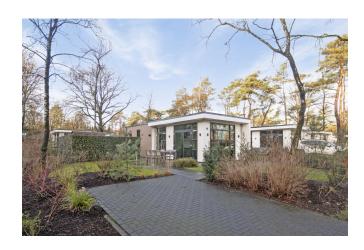

#### Description

We welcome you to park 't Gelloo. This spacious holiday home is located on a rental plot and brings together many desires such as tranquillity, luxury and atmosphere. Thanks to the many windows, this chalet is very bright and offers a lot of space. The beautiful terrace is for those lovely summer evenings and has a sauna with shower and jacuzzi, offering you ultimate relaxation from your busy daily life. The chalet has its own parking space.

A modern kitchen, luxurious bathroom, two spacious bedrooms and a separate toilet give you the desired space in your own chalet. The living room with garden doors completes the chalet. The park is located on the Veluwe near Lunteren and Ede. An ideal base for cycling, walking and especially relaxing.