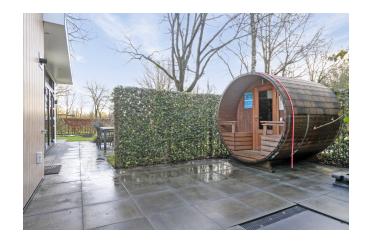

#### Description

We welcome you to park 't Gelloo. This spacious holiday home is located on a rental plot and brings together many desires such as tranquillity, luxury and atmosphere. Thanks to the many windows, this chalet is very bright and offers a lot of space. The beautiful terrace is for those lovely summer evenings and has a sauna with shower and jacuzzi, offering you ultimate relaxation from your busy daily life. The chalet has its own parking space.

The park has a heated indoor and outdoor swimming pool, a restaurant and several playgrounds.

The land is also for sale. Renting out can be done through the park's own rental organisation. This chalet is highly sought after by guests and is also interesting for investors as it has its own wellness; a sauna, shower and jacuzzi.