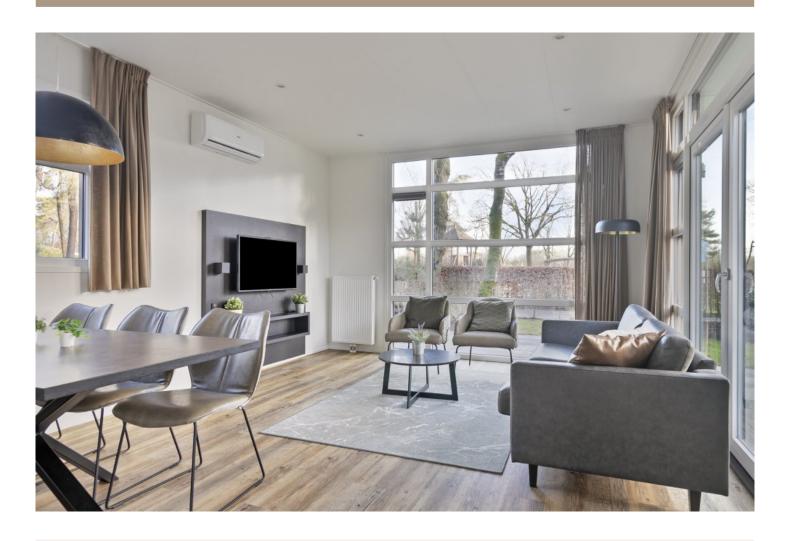

#### Description

We welcome you to park 't Gelloo. This spacious holiday home is located on a rental plot and brings together many desires such as tranquillity, luxury and atmosphere. Thanks to the many windows, this chalet is very bright and offers a lot of space. The beautiful terrace is for those lovely summer evenings and has a sauna with shower and jacuzzi, offering you ultimate relaxation from your busy daily life. The chalet has its own parking space.

A modern kitchen, luxurious bathroom, two spacious bedrooms and a separate toilet give you the desired space in your own chalet. The living room with garden doors completes the chalet. The park is located on the Veluwe near Lunteren and Ede. An ideal base for cycling, walking and especially relaxing.