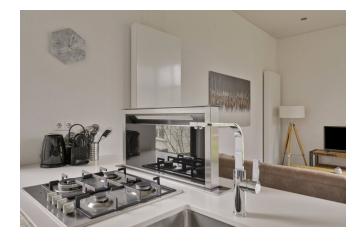

#### DESCRIPTION

On a beautiful private corner lot located modern chalet with two bedrooms.

Layout:

Entrance hall, bedroom with walk-in closet and access to the bathroom. Toilet, utility room. Second bedroom with 2 single beds, storage cabinets upstairs and access to the bathroom. The eye catcher is the stylish kitchen with beautiful appliances. The open living room with beautiful furniture and lots of light give the house a vacation feeling.