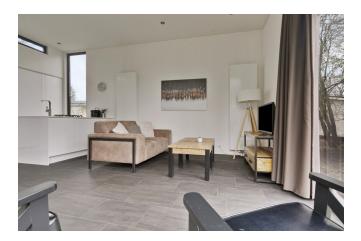

#### DESCRIPTION

On a beautiful private corner lot located modern chalet with two bedrooms.

Layout:

Entrance hall, bedroom with walk-in closet and access to the bathroom. Toilet, utility room. Second bedroom with 2 single beds, storage cabinets upstairs and access to the bathroom. The eye catcher is the stylish kitchen with beautiful appliances. The open living room with beautiful furniture and lots of light give the house a vacation feeling.

You have a private parking, spacious lot with terrace. The home is very tastefully decorated and move-in ready.

Features:

-Asking price € 180.000, - k.k.

- -VAT free
- -Own land
- -Parking at the house
- -Year of construction: 2017
- -Number of bedrooms: 2
- -Living space: approx. 68 m<sup>2</sup>
- -Plot area: 403 m2