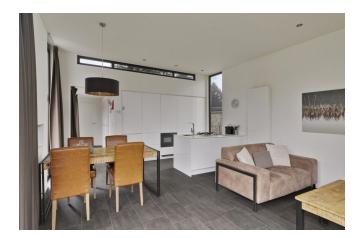

#### DESCRIPTION

On a beautiful private corner lot located modern chalet with two bedrooms.

Layout:

Entrance hall, bedroom with walk-in closet and access to the bathroom. Toilet, utility room. Second bedroom with 2 single beds, storage cabinets upstairs and access to the bathroom. The eye catcher is the stylish kitchen with beautiful appliances. The open living room with beautiful furniture and lots of light give the house a vacation feeling.