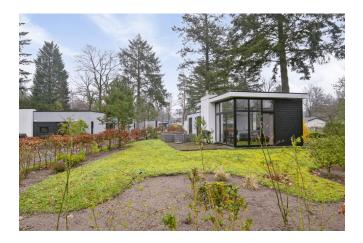

#### DESCRIPTION

On a beautiful private corner lot located modern chalet with two bedrooms.

Layout:

Entrance hall, bedroom with walk-in closet and access to the bathroom. Toilet, utility room. Second bedroom with 2 single beds, storage cabinets upstairs and access to the bathroom. The eye catcher is the stylish kitchen with beautiful appliances. The open living room with beautiful furniture and lots of light give the house a vacation feeling.

You have a private parking, spacious lot with terrace. The home is very tastefully decorated and move-in ready.

Features:

-Asking price € 180.000, - k.k.

- -VAT free
- -Own land
- -Parking at the house
- -Year of construction: 2017
- -Number of bedrooms: 2
- -Living space: approx. 68 m<sup>2</sup>
- -Plot area: 403 m2