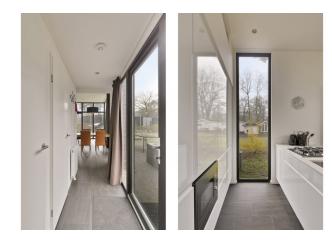

#### DESCRIPTION

On a beautiful private corner lot located modern chalet with two bedrooms.

Layout:

Entrance hall, bedroom with walk-in closet and access to the bathroom. Toilet, utility room. Second bedroom with 2 single beds, storage cabinets upstairs and access to the bathroom. The eye catcher is the stylish kitchen with beautiful appliances. The open living room with beautiful furniture and lots of light give the house a vacation feeling.

You have a private parking, spacious lot with terrace. The home is very tastefully decorated and move-in ready.

Features:

-Asking price € 180.000, - k.k.

- -VAT free
- -Own land
- -Parking at the house
- -Year of construction: 2017
- -Number of bedrooms: 2
- -Living space: approx. 68 m<sup>2</sup>
- -Plot area: 403 m2