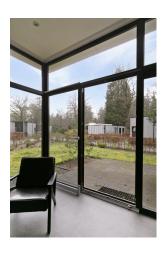

#### DESCRIPTION

On a beautiful private corner lot located modern chalet with two bedrooms.

Layout:

Entrance hall, bedroom with walk-in closet and access to the bathroom. Toilet, utility room. Second bedroom with 2 single beds, storage cabinets upstairs and access to the bathroom. The eye catcher is the stylish kitchen with beautiful appliances. The open living room with beautiful furniture and lots of light give the house a vacation feeling.

You have a private parking, spacious lot with terrace. The home is very tastefully decorated and move-in ready.

Features:

-Asking price € 180.000, - k.k.

- -VAT free
- -Own land
- -Parking at the house
- -Year of construction: 2017
- -Number of bedrooms: 2
- -Living space: approx. 68 m<sup>2</sup>
- -Plot area: 403 m2