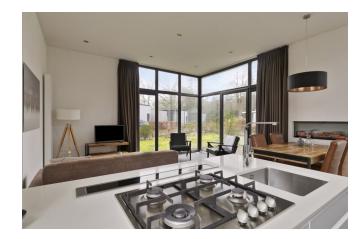

#### DESCRIPTION

On a beautiful private corner lot located modern chalet with two bedrooms.

Layout:

Entrance hall, bedroom with walk-in closet and access to the bathroom. Toilet, utility room. Second bedroom with 2 single beds, storage cabinets upstairs and access to the bathroom. The eye catcher is the stylish kitchen with beautiful appliances. The open living room with beautiful furniture and lots of light give the house a vacation feeling.