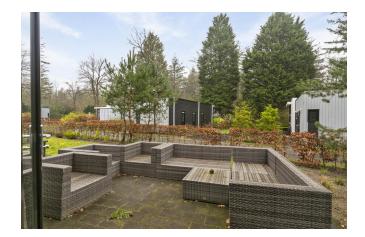

You have a private parking, spacious lot with terrace. The home is very tastefully decorated and move-in ready.

Features:

-Asking price € 180.000, - k.k.

- -VAT free
- -Own land
- -Parking at the house
- -Year of construction: 2017
- -Number of bedrooms: 2
- -Living space: approx. 68 m<sup>2</sup>
- -Plot area: 403 m2