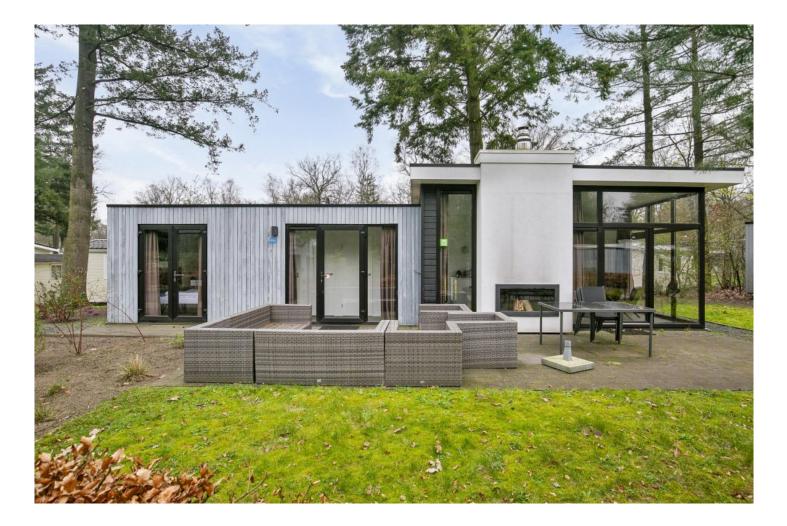

#### DESCRIPTION

On a beautiful private corner lot located modern chalet with two bedrooms.

Layout:

Entrance hall, bedroom with walk-in closet and access to the bathroom. Toilet, utility room. Second bedroom with 2 single beds, storage cabinets upstairs and access to the bathroom. The eye catcher is the stylish kitchen with beautiful appliances. The open living room with beautiful furniture and lots of light give the house a vacation feeling.

You have a private parking, spacious lot with terrace. The home is very tastefully decorated and move-in ready.

Features:

-Asking price € 180.000, - k.k.

- -VAT free
- -Own land
- -Parking at the house
- -Year of construction: 2017
- -Number of bedrooms: 2
- -Living space: approx. 68 m<sup>2</sup>
- -Plot area: 403 m2