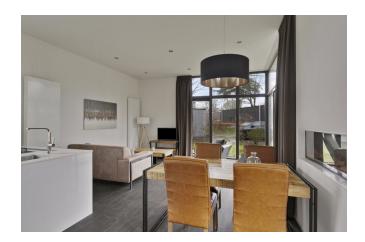

#### DESCRIPTION

On a beautiful private corner lot located modern chalet with two bedrooms.

Layout:

Entrance hall, bedroom with walk-in closet and access to the bathroom. Toilet, utility room. Second bedroom with 2 single beds, storage cabinets upstairs and access to the bathroom. The eye catcher is the stylish kitchen with beautiful appliances. The open living room with beautiful furniture and lots of light give the house a vacation feeling.

You have a private parking, spacious lot with terrace. The home is very tastefully decorated and move-in ready.

Features:

-Asking price € 180.000, - k.k.

- -VAT free
- -Own land
- -Parking at the house
- -Year of construction: 2017
- -Number of bedrooms: 2
- -Living space: approx. 68 m<sup>2</sup>
- -Plot area: 403 m2