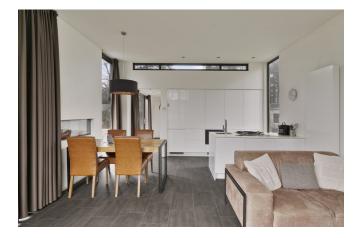

#### DESCRIPTION

On a beautiful private corner lot located modern chalet with two bedrooms.

Layout:

Entrance hall, bedroom with walk-in closet and access to the bathroom. Toilet, utility room. Second bedroom with 2 single beds, storage cabinets upstairs and access to the bathroom. The eye catcher is the stylish kitchen with beautiful appliances. The open living room with beautiful furniture and lots of light give the house a vacation feeling.

You have a private parking, spacious lot with terrace. The home is very tastefully decorated and move-in ready.

Features:

-Asking price € 180.000, - k.k.

- -VAT free
- -Own land
- -Parking at the house
- -Year of construction: 2017
- -Number of bedrooms: 2
- -Living space: approx. 68 m<sup>2</sup>
- -Plot area: 403 m2