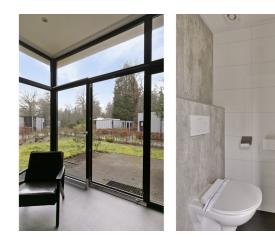

#### DESCRIPTION

On a beautiful private corner lot located modern chalet with two bedrooms.

Layout:

Entrance hall, bedroom with walk-in closet and access to the bathroom. Toilet, utility room. Second bedroom with 2 single beds, storage cabinets upstairs and access to the bathroom. The eye catcher is the stylish kitchen with beautiful appliances. The open living room with beautiful furniture and lots of light give the house a vacation feeling.