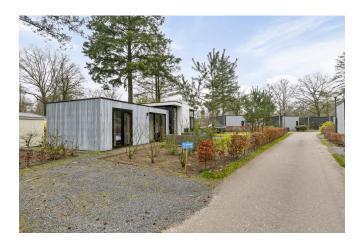

#### DESCRIPTION

On a beautiful private corner lot located modern chalet with two bedrooms.

Layout:

Entrance hall, bedroom with walk-in closet and access to the bathroom. Toilet, utility room. Second bedroom with 2 single beds, storage cabinets upstairs and access to the bathroom. The eye catcher is the stylish kitchen with beautiful appliances. The open living room with beautiful furniture and lots of light give the house a vacation feeling.

You have a private parking, spacious lot with terrace. The home is very tastefully decorated and move-in ready.

Features:

-Asking price € 180.000, - k.k.

- -VAT free
- -Own land
- -Parking at the house
- -Year of construction: 2017
- -Number of bedrooms: 2
- -Living space: approx. 68 m<sup>2</sup>
- -Plot area: 403 m2

Registration at this address is not possible!

This wonderful place is located in the heart of many hiking and biking trails. The Rhine River is within biking distance of the park. Shopping? Around the corner is the cozy city of Arnhem with its many wonderful stores and restaurants. The entrance to De Hooge Veluwe National Park is within walking distance of the park. For the children you can go to De Apenheul or King Julianatoren in Apeldoorn. For culture lovers, there is the nearby Kroller Muller museum.