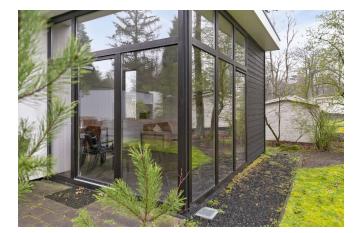

#### DESCRIPTION

On a beautiful private corner lot located modern chalet with two bedrooms.

Layout:

Entrance hall, bedroom with walk-in closet and access to the bathroom. Toilet, utility room. Second bedroom with 2 single beds, storage cabinets upstairs and access to the bathroom. The eye catcher is the stylish kitchen with beautiful appliances. The open living room with beautiful furniture and lots of light give the house a vacation feeling.

You have a private parking, spacious lot with terrace. The home is very tastefully decorated and move-in ready.

Features:

-Asking price € 180.000, - k.k.

- -VAT free
- -Own land
- -Parking at the house
- -Year of construction: 2017
- -Number of bedrooms: 2
- -Living space: approx. 68 m<sup>2</sup>
- -Plot area: 403 m2