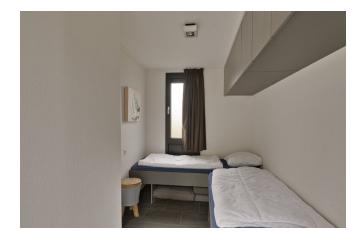

#### DESCRIPTION

On a beautiful private corner lot located modern chalet with two bedrooms.

Layout:

Entrance hall, bedroom with walk-in closet and access to the bathroom. Toilet, utility room. Second bedroom with 2 single beds, storage cabinets upstairs and access to the bathroom. The eye catcher is the stylish kitchen with beautiful appliances. The open living room with beautiful furniture and lots of light give the house a vacation feeling.