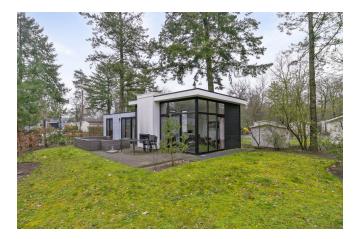

#### DESCRIPTION

On a beautiful private corner lot located modern chalet with two bedrooms.

Layout:

Entrance hall, bedroom with walk-in closet and access to the bathroom. Toilet, utility room. Second bedroom with 2 single beds, storage cabinets upstairs and access to the bathroom. The eye catcher is the stylish kitchen with beautiful appliances. The open living room with beautiful furniture and lots of light give the house a vacation feeling.

You have a private parking, spacious lot with terrace. The home is very tastefully decorated and move-in ready.

Features:

-Asking price € 180.000, - k.k.

- -VAT free
- -Own land
- -Parking at the house
- -Year of construction: 2017
- -Number of bedrooms: 2
- -Living space: approx. 68 m<sup>2</sup>
- -Plot area: 403 m2