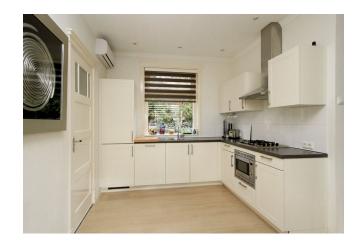

Just minutes from the Gelre hospital.

Layout:

Ground floor:

Entrance, toilet, basement, spacious L-shaped living room with a view of the spacious garden, cozy kitchen with various built-in appliances, study cum TV room with sliding doors.