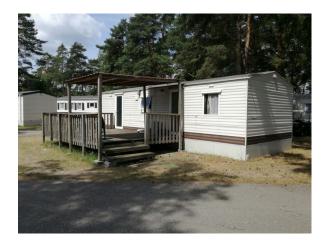

#### FOR RENT



Kiezelweg 2400 Mol € 650,- p.m. ex. g/w/l Bungalow

#### Are you interesse in this property?

Call us **010 - 50 13 177** mobile **06 - 165 085 82** Have a look at **www.differentvastgoed.nl** 





DIFFERENT VASTGOEDPhone055 - 579 01 20Emailinfo@differentvastgoed.nl

# PICTURES















DIFFERENT VASTGOEDPhone055 - 579 01 20Emailinfo@differentvastgoed.nl

# PICTURES









Phone 055 - 579 01 20 Email info@differentvastgoed.nl

#### DESCRIPTION

Staff housing Belgium (about 60 km from Antwerp)

On a neat bungalow park located in the town of Mol / Belgium located several furnished chalets for two or three bedrooms. Maximum 1 person per bedroom. Can be terminated per month.

Rent: 650, - per month all-in per person.

Acceptance: immediately. The deposit is 1 month rent.



DIFFERENT VASTGOEDPhone055 - 579 01 20Emailinfo@differentvastgoed.nl

### **SPECIFICATIONS**

| Price        | € 650,- p.m. ex. g/w/l |
|--------------|------------------------|
| Zip code     | 2400                   |
| Interior     | Gemeubileerd           |
| Туре         | Bungalow