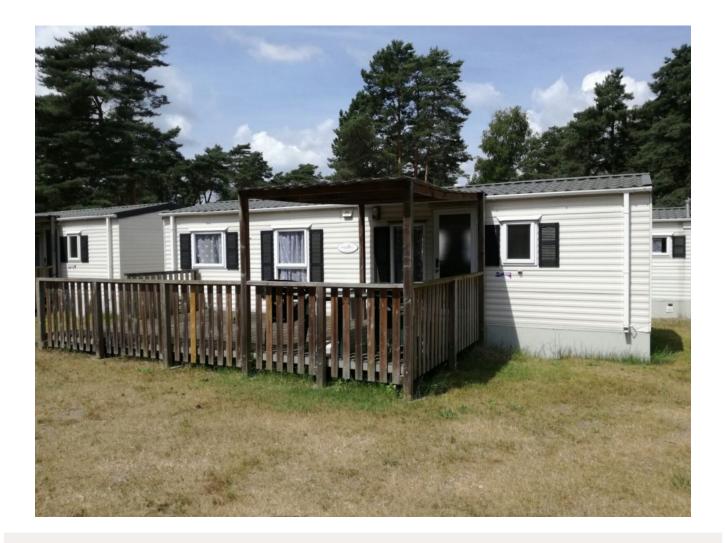

#### DESCRIPTION

Staff housing Belgium (about 60 km from Antwerp)

On a neat bungalow park located in the town of Mol / Belgium located several furnished chalets for two or three bedrooms. Maximum 1 person per bedroom. Can be terminated per month.

### **SPECIFICATIONS**

| Price        | € 650,- p.m. ex. g/w/l |
|--------------|------------------------|
| Zip code     | 2400                   |
| Interior     | Gemeubileerd           |
| Туре         | Bungalow               |
| Garden       | Ja                     |
| Rooms        | 3                      |
| Bedrooms     | 2                      |
| Available as | per direct             |