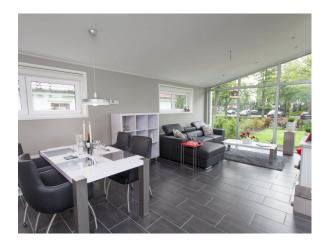

#### House layout:

The houses consist of a living room and a kitchen. The kitchen is equipped with a microwave, kettle and filter coffee maker. A dishwasher is available in some types of homes.

The houses have 2 bedrooms.