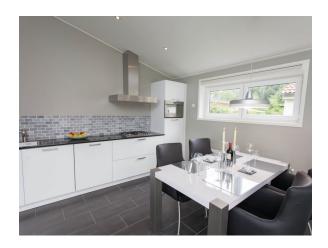

#### House layout:

The houses consist of a living room and a kitchen. The kitchen is equipped with a microwave, kettle and filter coffee maker. A dishwasher is available in some types of homes.

The houses have 2 bedrooms.