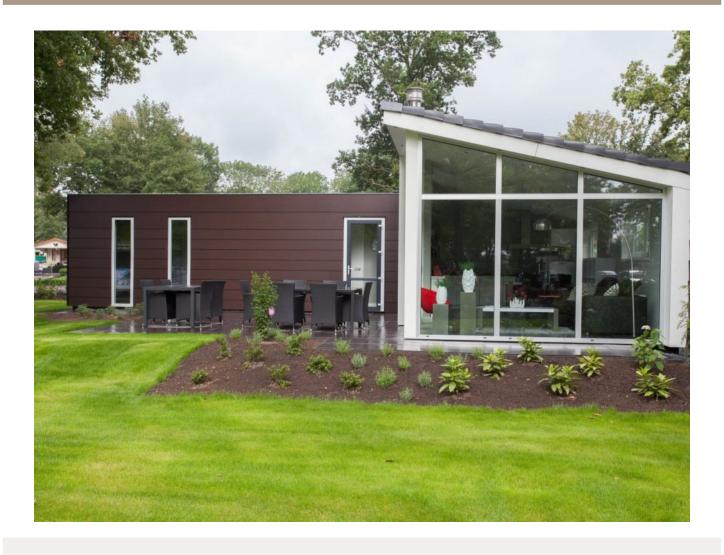

#### **DESCRIPTION**

Different Vastgoed leases modern and furnished houses on a recreation park in the vicinity of lihorst, both in the short and the long term. Near highway so good accessibility.

These homes are available as 4 pers. houses. So different types of homes, different budgets and flexible renting are possible.

Location: The park is located between Meppel and Hoogeveen, in the head of Overijssel.

#### House layout:

The houses consist of a living room and a kitchen. The kitchen is equipped with a microwave, kettle and filter coffee maker. A dishwasher is available in some types of homes.

The houses have 2 bedrooms.

In the bedrooms are 1-pers. beds available and in some cases a bunk bed.

The houses are also equipped with a modern bathroom with shower.

The houses have a garden with terrace and furniture and a private parking space.

The houses have TV. and WIFI internet.

If you are interested? These homes are ideal for rental to expats, for personnel housing or people looking for temporary living space i.v. divorce, renovation or sale house.