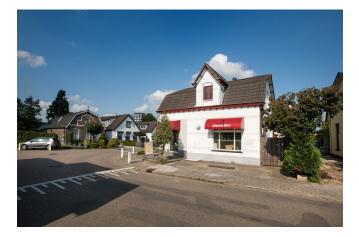

#### DESCRIPTION

In a quiet location near the center (about 7 minutes by bike) spacious and upholstered apartment (ca.80m2) v.v. 1 spacious bedroom.

On the left side of the building is the bicycle storage and courtyard. Stairs to hall, spacious living room for example, lots of light, toilet, modern kitchen, for example, various appliances, bathroom, spacious bedroom at the rear. Up to two people. Pets are not allowed. There is a fixed parking space for the tenant next to the house. Option furnished at extra cost.