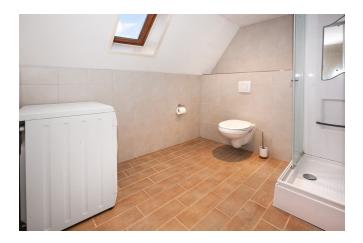

# PICTURES

#### DESCRIPTION

In a quiet location near the center (about 7 minutes by bike) spacious and upholstered apartment (ca.80m2) v.v. 1 spacious bedroom.

On the left side of the building is the bicycle storage and courtyard. Stairs to hall, spacious living room for example, lots of light, toilet, modern kitchen, for example, various appliances, bathroom, spacious bedroom at the rear. Up to two people. Pets are not allowed. There is a fixed parking space for the tenant next to the house. Option furnished at extra cost.