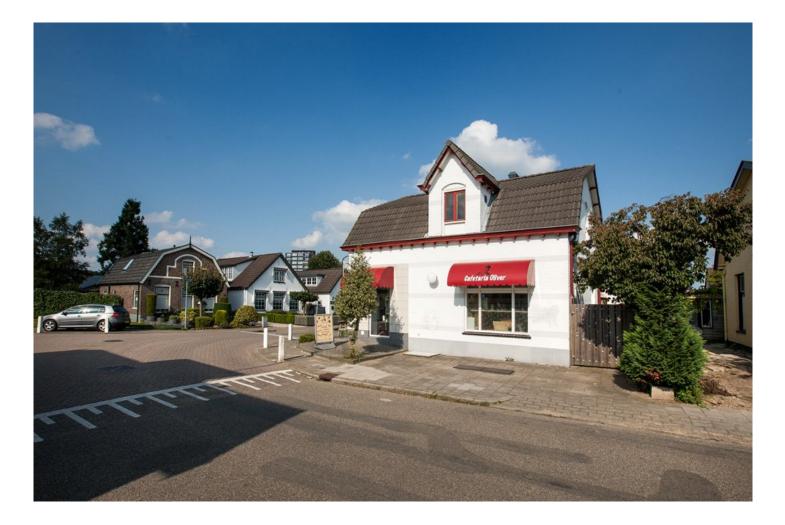

#### DESCRIPTION

In a quiet location near the center (about 7 minutes by bike) spacious and upholstered apartment (ca.80m2) v.v. 1 spacious bedroom.

On the left side of the building is the bicycle storage and courtyard. Stairs to hall, spacious living room for example, lots of light, toilet, modern kitchen, for example, various appliances, bathroom, spacious bedroom at the rear. Up to two people. Pets are not allowed. There is a fixed parking space for the tenant next to the house. Option furnished at extra cost.