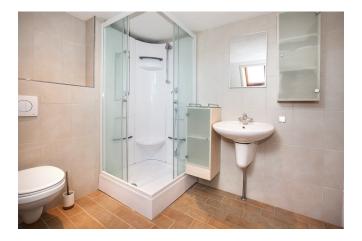

## PICTURES

#### DESCRIPTION

In a quiet location near the center (about 7 minutes by bike) spacious and upholstered apartment (ca.80m2) v.v. 1 spacious bedroom.

On the left side of the building is the bicycle storage and courtyard. Stairs to hall, spacious living room for example, lots of light, toilet, modern kitchen, for example, various appliances, bathroom, spacious bedroom at the rear. Up to two people. Pets are not allowed. There is a fixed parking space for the tenant next to the house. Option furnished at extra cost.