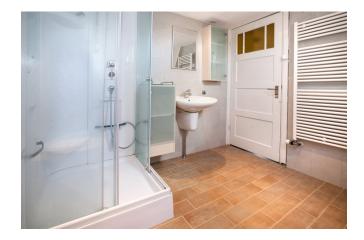

## PICTURES

#### DESCRIPTION

In a quiet location near the center (about 7 minutes by bike) spacious and upholstered apartment (ca.80m2) v.v. 1 spacious bedroom.

On the left side of the building is the bicycle storage and courtyard. Stairs to hall, spacious living room for example, lots of light, toilet, modern kitchen, for example, various appliances, bathroom, spacious bedroom at the rear. Up to two people. Pets are not allowed. There is a fixed parking space for the tenant next to the house. Option furnished at extra cost.