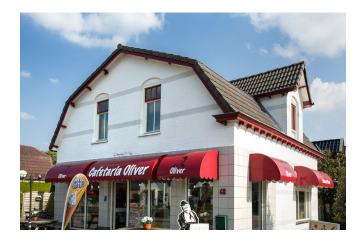

#### DESCRIPTION

In a quiet location near the center (about 7 minutes by bike) spacious and upholstered apartment (ca.80m2) v.v. 1 spacious bedroom.

On the left side of the building is the bicycle storage and courtyard. Stairs to hall, spacious living room for example, lots of light, toilet, modern kitchen, for example, various appliances, bathroom, spacious bedroom at the rear. Up to two people. Pets are not allowed. There is a fixed parking space for the tenant next to the house. Option furnished at extra cost.