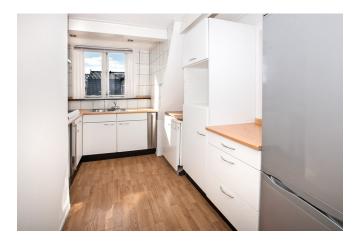

#### DESCRIPTION

In a quiet location near the center (about 7 minutes by bike) spacious and upholstered apartment (ca.80m2) v.v. 1 spacious bedroom.

On the left side of the building is the bicycle storage and courtyard. Stairs to hall, spacious living room for example, lots of light, toilet, modern kitchen, for example, various appliances, bathroom, spacious bedroom at the rear. Up to two people. Pets are not allowed. There is a fixed parking space for the tenant next to the house. Option furnished at extra cost.