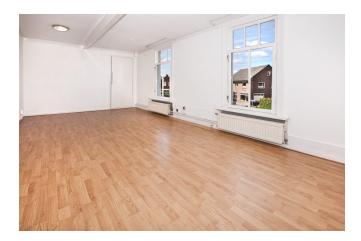

#### DESCRIPTION

In a quiet location near the center (about 7 minutes by bike) spacious and upholstered apartment (ca.80m2) v.v. 1 spacious bedroom.

On the left side of the building is the bicycle storage and courtyard. Stairs to hall, spacious living room for example, lots of light, toilet, modern kitchen, for example, various appliances, bathroom, spacious bedroom at the rear. Up to two people. Pets are not allowed. There is a fixed parking space for the tenant next to the house. Option furnished at extra cost.