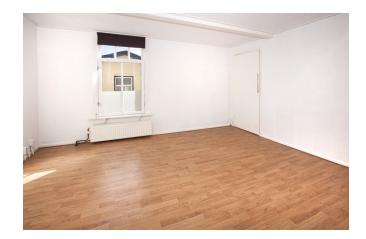

#### DESCRIPTION

In a quiet location near the center (about 7 minutes by bike) spacious and upholstered apartment (ca.80m2) v.v. 1 spacious bedroom.

On the left side of the building is the bicycle storage and courtyard. Stairs to hall, spacious living room for example, lots of light, toilet, modern kitchen, for example, various appliances, bathroom, spacious bedroom at the rear. Up to two people. Pets are not allowed. There is a fixed parking space for the tenant next to the house. Option furnished at extra cost.