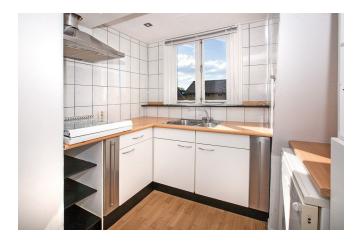

#### DESCRIPTION

In a quiet location near the center (about 7 minutes by bike) spacious and upholstered apartment (ca.80m2) v.v. 1 spacious bedroom.

On the left side of the building is the bicycle storage and courtyard. Stairs to hall, spacious living room for example, lots of light, toilet, modern kitchen, for example, various appliances, bathroom, spacious bedroom at the rear. Up to two people. Pets are not allowed. There is a fixed parking space for the tenant next to the house. Option furnished at extra cost.