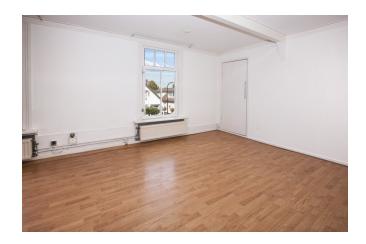

#### DESCRIPTION

In a quiet location near the center (about 7 minutes by bike) spacious and upholstered apartment (ca.80m2) v.v. 1 spacious bedroom.

On the left side of the building is the bicycle storage and courtyard. Stairs to hall, spacious living room for example, lots of light, toilet, modern kitchen, for example, various appliances, bathroom, spacious bedroom at the rear. Up to two people. Pets are not allowed. There is a fixed parking space for the tenant next to the house. Option furnished at extra cost.