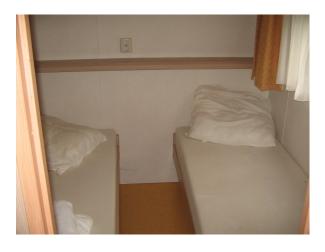

## PICTURES

# PICTURES

layout:

hallway, bathroom, three bedrooms, bathroom with sink and shower. Spacious living v.v. central heating.

The chalet is fully insulated and equipped with central heating. The rent is excluding an advance GWE ( $\in$  125, - per month).