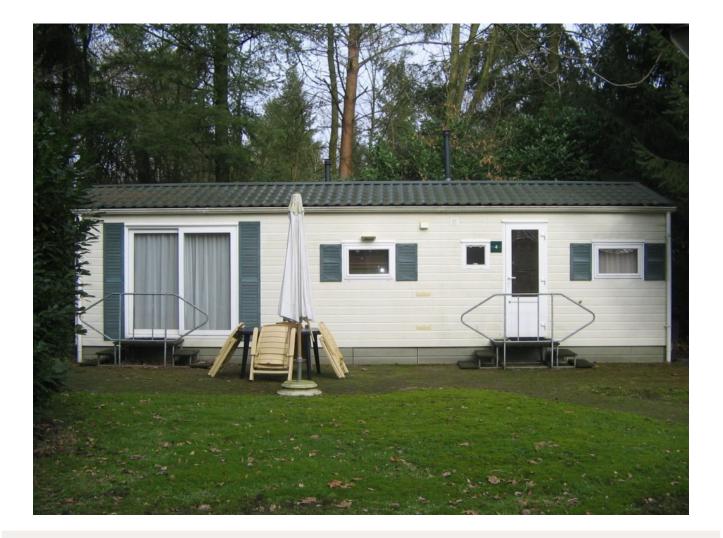

#### DESCRIPTION

In the forests of Epe located furnished chalet (50m2). Quietly located on private land and equipped with a shed. Just a few minutes drive from the center of Epe, Apeldoorn via the motorway about 12 minutes.

layout:

hallway, bathroom, three bedrooms, bathroom with sink and shower. Spacious living v.v. central heating.

The chalet is fully insulated and equipped with central heating. The rent is excluding an advance GWE ( $\in$  125, - per month).

Ideal for staff housing / renovation / relocation.

Acceptance: directly