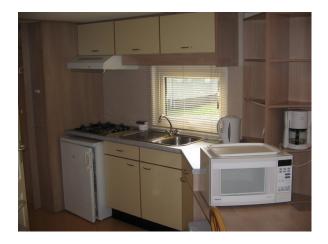

#### DESCRIPTION

In the forests of Epe located furnished chalet (50m2). Quietly located on private land and equipped with a shed. Just a few minutes drive from the center of Epe, Apeldoorn via the motorway about 12 minutes.

layout:

hallway, bathroom, three bedrooms, bathroom with sink and shower. Spacious living v.v. central heating.

The chalet is fully insulated and equipped with central heating. The rent is excluding an advance GWE ( $\in$  125, - per month).