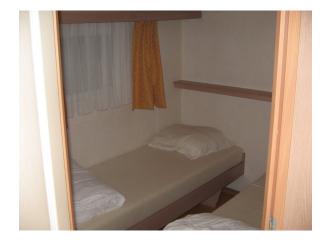

layout:

hallway, bathroom, three bedrooms, bathroom with sink and shower. Spacious living v.v. central heating.

The chalet is fully insulated and equipped with central heating. The rent is excluding an advance GWE ( $\in$  125, - per month).