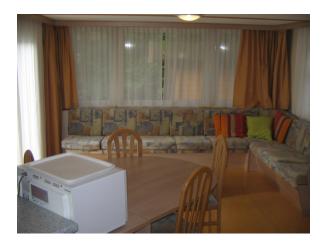

layout:

hallway, bathroom, three bedrooms, bathroom with sink and shower. Spacious living v.v. central heating.

The chalet is fully insulated and equipped with central heating. The rent is excluding an advance GWE ( $\in$  125, - per month).