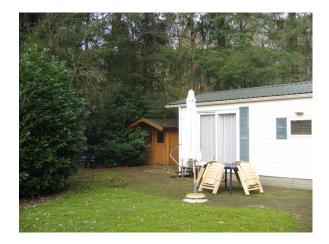

#### DESCRIPTION

In the forests of Epe located furnished chalet (50m2). Quietly located on private land and equipped with a shed. Just a few minutes drive from the center of Epe, Apeldoorn via the motorway about 12 minutes.

Ideal for staff housing / renovation / relocation.

Acceptance: directly