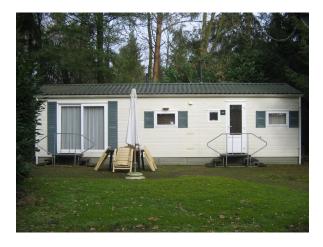

#### DESCRIPTION

In the forests of Epe located furnished chalet (50m2). Quietly located on private land and equipped with a shed. Just a few minutes drive from the center of Epe, Apeldoorn via the motorway about 12 minutes.

layout:

hallway, bathroom, three bedrooms, bathroom with sink and shower. Spacious living v.v. central heating.

The chalet is fully insulated and equipped with central heating. The rent is excluding an advance GWE ( $\in$  125, - per month).

Ideal for staff housing / renovation / relocation.

Acceptance: directly