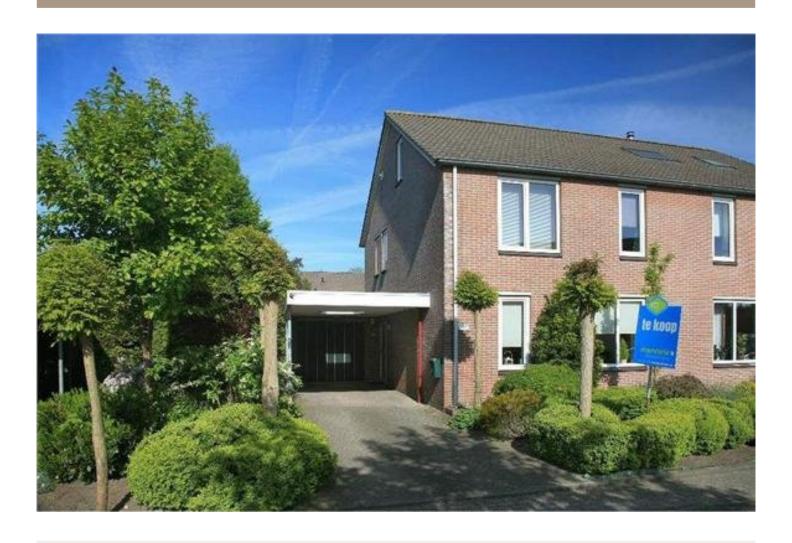

### **DESCRIPTION**

Half of double house with attached stone garage (3x7m), attached carport and a beautiful sunny garden on the west. Located in a courtyard in the "Hoeven Neighborhood" in the De Maten. The house is energy efficient and maintenance-friendly, fully insulated with warm air heating Brink (2007), Vaillant geyser (2005) and plastic frames.