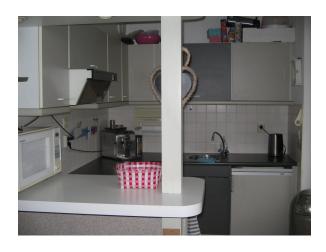

#### **CLASSIFICATION:**

Ground floor: entrance / hall, toilet, cupboard, spacious L-shaped living room, open kitchen with appliances and a door to the garden.

1st floor: landing, three bedrooms and a bathroom with bath, shower, washbasin and 2nd toilet.