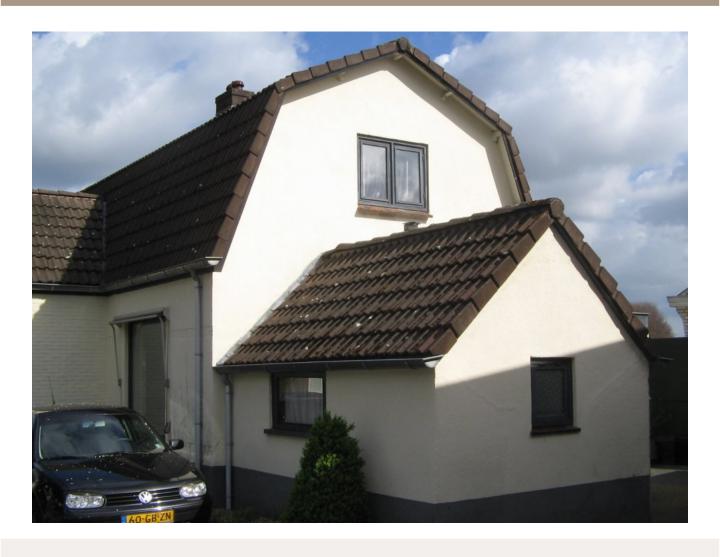

### **FOR RENT**

Veenweg 7336AE Apeldoorn € 650,- p.m. ex. g/w/l Benedenwoning

#### **DESCRIPTION**

Housing staff or bridging.

Small one bedroom ground floor flat v.v.. Living space: approx 60 m2 Monthly Rent: € 650, - excluding gas / water / electricity Deposit: € 650, - Rental period: in consultation. Acceptance: immediately.

Location: The location of this ground on the west side of Apeldoorn is beneficial. In the vicinity are all amenities available. Centrally located at the access road to the A1. Layout: entrance / hall, bathroom, living room, kitchen, bedroom. Sheltered patio and shed.