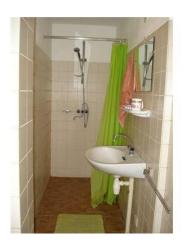

### **DESCRIPTION**

Rental based on the vacancy.

With elevator, ideally in the center, next to the entrance of the "Orangerie", on the 2nd floor. At the quiet rear of the complex located nice 2-room apartment with balcony (area approx 55m <sup>2</sup>) and a storage room in the basement. Ideal for beginners!

The apartment is well maintained and equipped with heating gas (block heater), almost entirely with double glazing and laminate flooring! You can park in the area with a readily available parking.

Entrance hall with neat toilet, cupboard, nicely tiled shower room with basin and separate alcove for connection washing machine, living room with kitchen finished in bright colors (approx. 25m<sup>2</sup>) and a large bedroom (13m<sup>2</sup>). The entire apartment has a tasteful laminate floor!