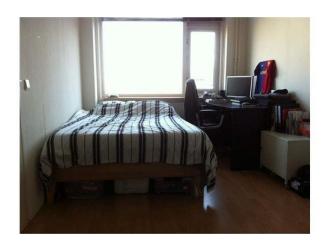

### **DESCRIPTION**

Rental based on the vacancy.

With elevator, ideally in the center, next to the entrance of the "Orangerie", on the 2nd floor. At the quiet rear of the complex located nice 2-room apartment with balcony (area approx 55m <sup>2</sup>) and a storage room in the basement. Ideal for beginners!

The apartment is well maintained and equipped with heating gas (block heater), almost entirely with double glazing and laminate flooring! You can park in the area with a readily available parking.

Entrance hall with neat toilet, cupboard, nicely tiled shower room with basin and separate alcove for connection washing machine, living room with kitchen finished in bright colors (approx. 25m<sup>2</sup>) and a large bedroom (13m<sup>2</sup>). The entire apartment has a tasteful laminate floor!