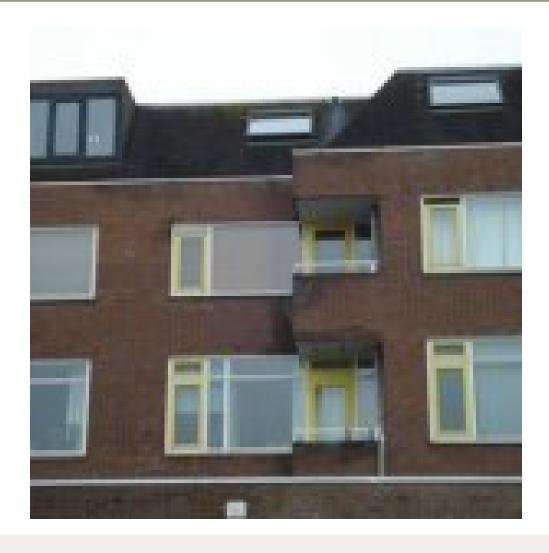

### **DESCRIPTION**

Rental based on the vacancy.

With elevator, ideally in the center, next to the entrance of the "Orangerie", on the 2nd floor. At the quiet rear of the complex located nice 2-room apartment with balcony (area approx 55m <sup>2</sup>) and a storage room in the basement. Ideal for beginners!

The apartment is well maintained and equipped with heating gas (block heater), almost entirely with double glazing and laminate flooring! You can park in the area with a readily available parking.

Entrance hall with neat toilet, cupboard, nicely tiled shower room with basin and separate alcove for connection washing machine, living room with kitchen finished in bright colors (approx. 25m<sup>2</sup>) and a large bedroom (13m<sup>2</sup>). The entire apartment has a tasteful laminate floor!