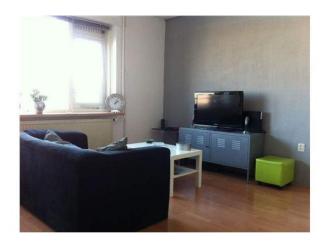

The apartment is well maintained and equipped with heating gas (block heater), almost entirely with double glazing and laminate flooring! You can park in the area with a readily available parking.

Entrance hall with neat toilet, cupboard, nicely tiled shower room with basin and separate alcove for connection washing machine, living room with kitchen finished in bright colors (approx. 25m<sup>2</sup>) and a large bedroom (13m<sup>2</sup>). The entire apartment has a tasteful laminate floor!