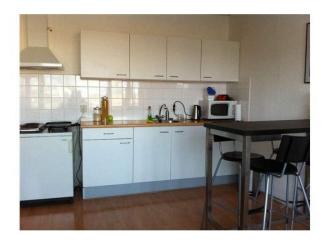

The apartment is well maintained and equipped with heating gas (block heater), almost entirely with double glazing and laminate flooring! You can park in the area with a readily available parking.

Entrance hall with neat toilet, cupboard, nicely tiled shower room with basin and separate alcove for connection washing machine, living room with kitchen finished in bright colors (approx. 25m<sup>2</sup>) and a large bedroom (13m<sup>2</sup>). The entire apartment has a tasteful laminate floor!