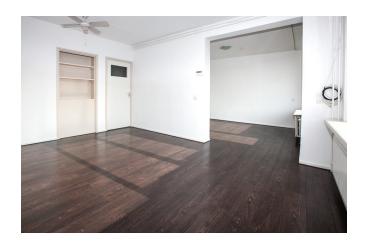

Layout: Spacious entrance hall, storage cupboard, toilet, modern tiled bathroom with shower, sink and washer and dryer. Two neat bedrooms, modern kitchen with small balcony, spacious living room with laminate flooring and newly painted walls and ceilings, beautiful views over the South Park and a nice balcony.