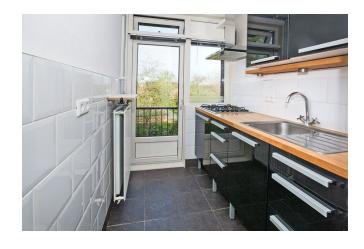

Layout: Spacious entrance hall, storage cupboard, toilet, modern tiled bathroom with shower, sink and washer and dryer. Two neat bedrooms, modern kitchen with small balcony, spacious living room with laminate flooring and newly painted walls and ceilings, beautiful views over the South Park and a nice balcony.