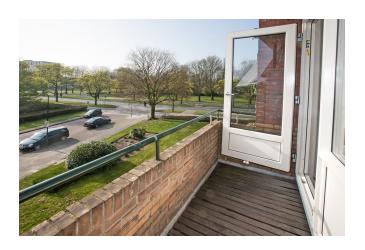

Layout: Spacious entrance hall, storage cupboard, toilet, modern tiled bathroom with shower, sink and washer and dryer. Two neat bedrooms, modern kitchen with small balcony, spacious living room with laminate flooring and newly painted walls and ceilings, beautiful views over the South Park and a nice balcony.