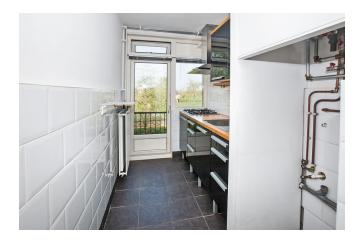

Layout: Spacious entrance hall, storage cupboard, toilet, modern tiled bathroom with shower, sink and washer and dryer. Two neat bedrooms, modern kitchen with small balcony, spacious living room with laminate flooring and newly painted walls and ceilings, beautiful views over the South Park and a nice balcony.