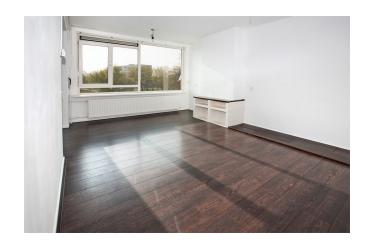

Layout: Spacious entrance hall, storage cupboard, toilet, modern tiled bathroom with shower, sink and washer and dryer. Two neat bedrooms, modern kitchen with small balcony, spacious living room with laminate flooring and newly painted walls and ceilings, beautiful views over the South Park and a nice balcony.