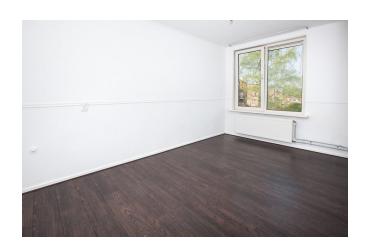

Layout: Spacious entrance hall, storage cupboard, toilet, modern tiled bathroom with shower, sink and washer and dryer. Two neat bedrooms, modern kitchen with small balcony, spacious living room with laminate flooring and newly painted walls and ceilings, beautiful views over the South Park and a nice balcony.