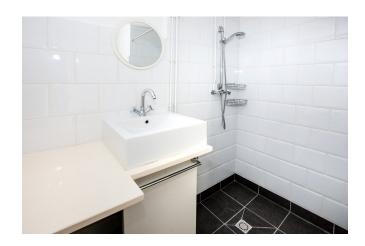

Layout: Spacious entrance hall, storage cupboard, toilet, modern tiled bathroom with shower, sink and washer and dryer. Two neat bedrooms, modern kitchen with small balcony, spacious living room with laminate flooring and newly painted walls and ceilings, beautiful views over the South Park and a nice balcony.