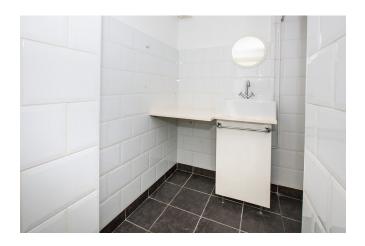

Layout: Spacious entrance hall, storage cupboard, toilet, modern tiled bathroom with shower, sink and washer and dryer. Two neat bedrooms, modern kitchen with small balcony, spacious living room with laminate flooring and newly painted walls and ceilings, beautiful views over the South Park and a nice balcony.