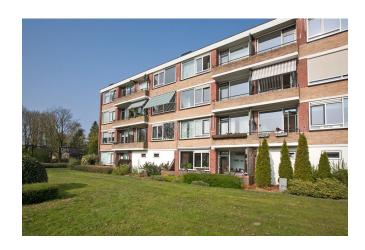

#### **DESCRIPTION**

Modern three room apartment (formerly 4) located on the 3rd floor with wonderful views over the South Park and storage in the basement. Built around 1960 area approx 80m2. The apartment is located near schools and shopping centers. The center of Apeldoorn is located approximately 10 minutes by bike. Ample parking in the street.

Layout: Spacious entrance hall, storage cupboard, toilet, modern tiled bathroom with shower, sink and washer and dryer. Two neat bedrooms, modern kitchen with small balcony, spacious living room with laminate flooring and newly painted walls and ceilings, beautiful views over the South Park and a nice balcony.