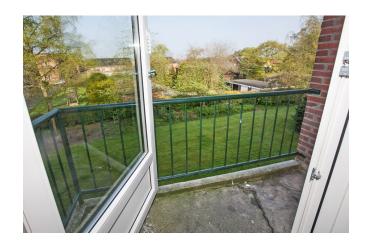

#### **DESCRIPTION**

Modern three room apartment (formerly 4) located on the 3rd floor with wonderful views over the South Park and storage in the basement. Built around 1960 area approx 80m2. The apartment is located near schools and shopping centers. The center of Apeldoorn is located approximately 10 minutes by bike. Ample parking in the street.

Layout: Spacious entrance hall, storage cupboard, toilet, modern tiled bathroom with shower, sink and washer and dryer. Two neat bedrooms, modern kitchen with small balcony, spacious living room with laminate flooring and newly painted walls and ceilings, beautiful views over the South Park and a nice balcony.