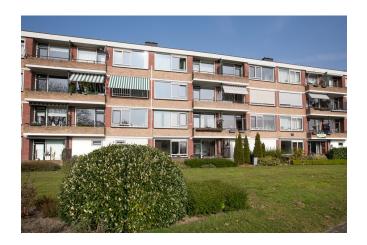

#### **DESCRIPTION**

Modern three room apartment (formerly 4) located on the 3rd floor with wonderful views over the South Park and storage in the basement. Built around 1960 area approx 80m2. The apartment is located near schools and shopping centers. The center of Apeldoorn is located approximately 10 minutes by bike. Ample parking in the street.

Layout: Spacious entrance hall, storage cupboard, toilet, modern tiled bathroom with shower, sink and washer and dryer. Two neat bedrooms, modern kitchen with small balcony, spacious living room with laminate flooring and newly painted walls and ceilings, beautiful views over the South Park and a nice balcony.