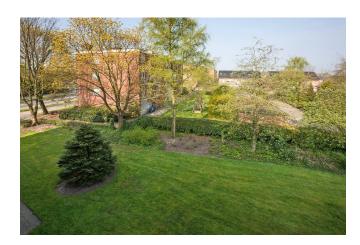

#### **DESCRIPTION**

Modern three room apartment (formerly 4) located on the 3rd floor with wonderful views over the South Park and storage in the basement. Built around 1960 area approx 80m2. The apartment is located near schools and shopping centers. The center of Apeldoorn is located approximately 10 minutes by bike. Ample parking in the street.

Layout: Spacious entrance hall, storage cupboard, toilet, modern tiled bathroom with shower, sink and washer and dryer. Two neat bedrooms, modern kitchen with small balcony, spacious living room with laminate flooring and newly painted walls and ceilings, beautiful views over the South Park and a nice balcony.