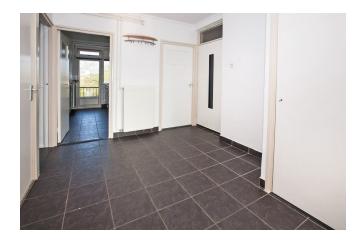

Layout: Spacious entrance hall, storage cupboard, toilet, modern tiled bathroom with shower, sink and washer and dryer. Two neat bedrooms, modern kitchen with small balcony, spacious living room with laminate flooring and newly painted walls and ceilings, beautiful views over the South Park and a nice balcony.