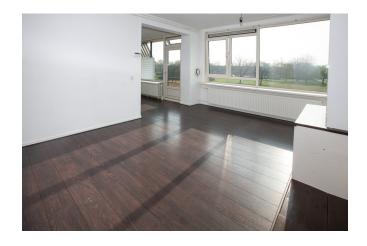

Layout: Spacious entrance hall, storage cupboard, toilet, modern tiled bathroom with shower, sink and washer and dryer. Two neat bedrooms, modern kitchen with small balcony, spacious living room with laminate flooring and newly painted walls and ceilings, beautiful views over the South Park and a nice balcony.