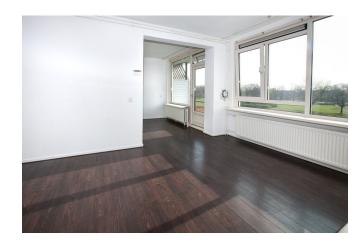

#### **DESCRIPTION**

Modern three room apartment (formerly 4) located on the 3rd floor with wonderful views over the South Park and storage in the basement. Built around 1960 area approx 80m2. The apartment is located near schools and shopping centers. The center of Apeldoorn is located approximately 10 minutes by bike. Ample parking in the street.

Layout: Spacious entrance hall, storage cupboard, toilet, modern tiled bathroom with shower, sink and washer and dryer. Two neat bedrooms, modern kitchen with small balcony, spacious living room with laminate flooring and newly painted walls and ceilings, beautiful views over the South Park and a nice balcony.