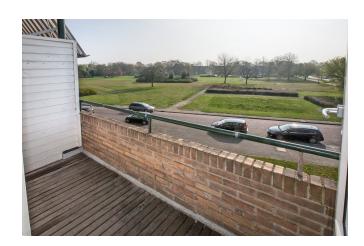

#### **DESCRIPTION**

Modern three room apartment (formerly 4) located on the 3rd floor with wonderful views over the South Park and storage in the basement. Built around 1960 area approx 80m2. The apartment is located near schools and shopping centers. The center of Apeldoorn is located approximately 10 minutes by bike. Ample parking in the street.

Layout: Spacious entrance hall, storage cupboard, toilet, modern tiled bathroom with shower, sink and washer and dryer. Two neat bedrooms, modern kitchen with small balcony, spacious living room with laminate flooring and newly painted walls and ceilings, beautiful views over the South Park and a nice balcony.