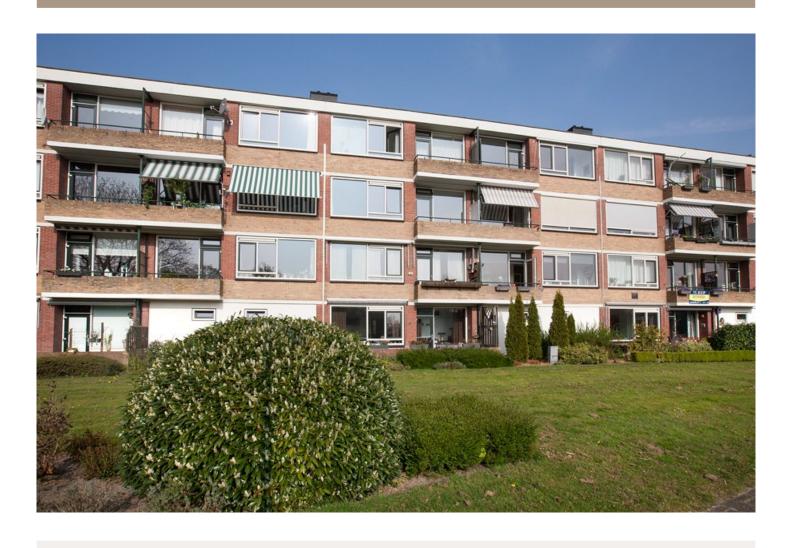

#### **DESCRIPTION**

Modern three room apartment (formerly 4) located on the 3rd floor with wonderful views over the South Park and storage in the basement. Built around 1960 area approx 80m2. The apartment is located near schools and shopping centers. The center of Apeldoorn is located approximately 10 minutes by bike. Ample parking in the street.

Layout: Spacious entrance hall, storage cupboard, toilet, modern tiled bathroom with shower, sink and washer and dryer. Two neat bedrooms, modern kitchen with small balcony, spacious living room with laminate flooring and newly painted walls and ceilings, beautiful views over the South Park and a nice balcony.