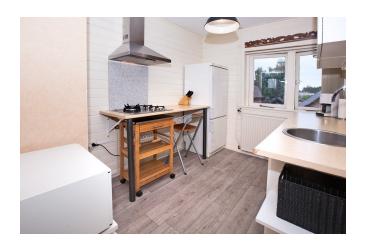

Ideal for expat and temporary housing for employee. Ready to move in.

Shared entrance, staircase entrance,

1st floor:

Hall, kitchen with various appliances, spacious bathroom, with sink, shower cabin, washer and dryer. Toilet. Spacious bedroom with wardrobe.