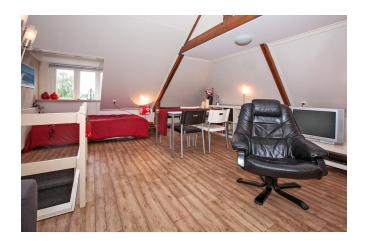

#### **DESCRIPTION**

Near the center of Apeldoorn quietly located furnished apartment (approx. 60m2) Several stores, restaurants and supermarkets are within walking distance of the apartment. The location is ideal to center, train station, bus station and park along the canal where you can walk.

Stairs to the 2nd floor:

Neat living room (with air conditioning)

Rent price: € 1125,- per month including advance payment of electricity, TV and internet,

municipal taxes and weekly cleaning.

Acceptance: 1 April 2024.