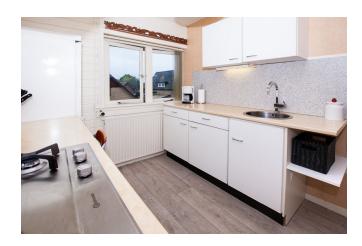

Ideal for expat and temporary housing for employee. Ready to move in.

Shared entrance, staircase entrance,

1st floor:

Hall, kitchen with various appliances, spacious bathroom, with sink, shower cabin, washer and dryer. Toilet. Spacious bedroom with wardrobe.