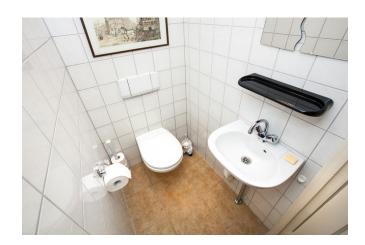

Ideal for expat and temporary housing for employee. Ready to move in.

Shared entrance, staircase entrance,

1st floor:

Hall, kitchen with various appliances, spacious bathroom, with sink, shower cabin, washer and dryer. Toilet. Spacious bedroom with wardrobe.