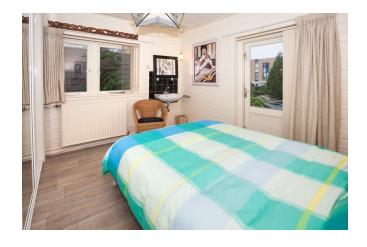

Ideal for expat and temporary housing for employee. Ready to move in.

Shared entrance, staircase entrance,

1st floor:

Hall, kitchen with various appliances, spacious bathroom, with sink, shower cabin, washer and dryer. Toilet. Spacious bedroom with wardrobe.