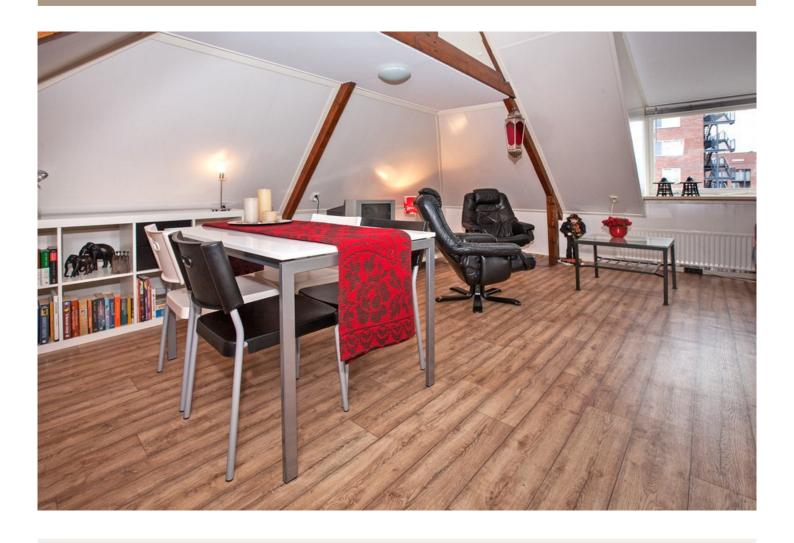

## **PICTURES**

**DIFFERENT VASTGOED** 

Phone 055 - 579 01 20

#### **DESCRIPTION**

Near the center of Apeldoorn quietly located furnished apartment (approx. 60m2) Several stores, restaurants and supermarkets are within walking distance of the apartment. The location is ideal to center, train station, bus station and park along the canal where you can walk.

Stairs to the 2nd floor:

Neat living room (with air conditioning)

Rent price: € 1125,- per month including advance payment of electricity, TV and internet,

municipal taxes and weekly cleaning.

Acceptance: 1 April 2024.